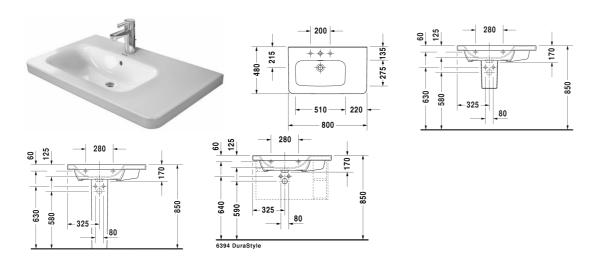

DuraStyle Furniture washbasin asymmetric  $\delta_0 \# 2325800000 / 2325800030$ 

|< 31 1/2" Inch >|

| Furniture washbasin asymmetric                                                                                                                                                                                    | Dimension            | Weight      | Order number |
|-------------------------------------------------------------------------------------------------------------------------------------------------------------------------------------------------------------------|----------------------|-------------|--------------|
| with faucet deck, bowl on left side, underside fully glazed,<br>hardware included, wall-mounted, 31 1/2" Inch                                                                                                     |                      |             |              |
| Colors                                                                                                                                                                                                            |                      |             |              |
| 00 White                                                                                                                                                                                                          |                      |             |              |
| Variant                                                                                                                                                                                                           |                      |             |              |
| • with overflow                                                                                                                                                                                                   | 31 1/2" x 18 7/8" Ir | ich 49.4 lb | 2325800000   |
| ● ● with overflow                                                                                                                                                                                                 | 31 1/2" x 18 7/8" Ir | ich 49.4 lb | 2325800030   |
| Infobox                                                                                                                                                                                                           |                      |             |              |
| Washbasin is not ADA compliant in combination with pedestal, siphon cover or metal console                                                                                                                        |                      |             |              |
| Sanitary ceramics with the special WonderGliss surface finish will remain clean and attractive-looking for a long time to come. When ordering WonderGliss please add a "1" as eleventh digit to the model number. |                      |             | long         |
| Accessory for ceramics                                                                                                                                                                                            |                      |             |              |
| Push button drain assembly for washbasins with overflow                                                                                                                                                           | 2" Inch              | 0.8 lb      | 005052       |
| Cinhan for weachbasin with autlet nine 11 2//                                                                                                                                                                     | 1.1//" Inch          | 1.3 lb      | 005026       |
| Siphon for washbasin with outlet pipe 11 3/4"                                                                                                                                                                     | 1 1/4" Inch          | 1.3 (0      | 005026       |
|                                                                                                                                                                                                                   |                      |             |              |

All drawings contain the necessary measurements which are subject to standard tolerances. They are stated in inch & mm and are non-binding. Exact measurements, in particular for customized installation scenarios, can only be taken from the finished ceramic piece.