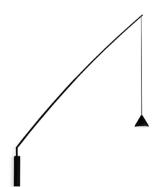

## Description

North Wall lamp, designed by Arik Levy. A carbon fiber rod with hanging shade comes from the base of the fixture attached to the wall. Contains electronic control push-button dimming and a LED light source. The wall version may be connected with or without a plug.

Diffuser

Acrylic diffuser

Materials

Cane: Carbon fiber Shade: Aluminum Wall plate: Steel Diffuser: Acrylic

Finishes

**5632-10** White (NCS S 0300-N)

**5632-11** Graphite (NCS S 8500N)

**5632-24** Cream (NCS S 2005-Y50R)