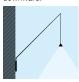

Light distribution

## General lighting - opaque shade

Fixture suitable for general ambient illumination, distributing light mainly upward and/or downward.

Photometric data

Certificates