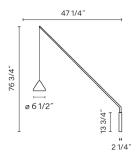

Sketch

**Electrical characteristics** 

1 x LED 9W 350mA

Total 9.0 W

Light source: 2700K CRI >80 1041 lm 116 lm/W

Fixture: 830.69 lm 92.29 lm/W

Driver included: CC - Constant Current 350 mA 110-240V 50/60Hz

Electronic dimming: PUSH