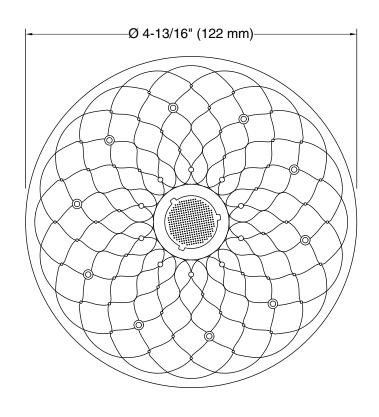

#### **Features**

- Exhale B-Series showerhead features a transitional design inspired by nature
- Advanced spray engine provides four alternate experiences: full coverage, drenching rain, pulsating massage and silk spray
- Full coverage spray produces an encompassing spray ideal for everyday use
- Full Coverage Rain uses gravity to deliver a soft flow of water, providing a gentle spray experience reminiscent of natural rainfall
- Pulsating massage spray targets sore muscles to ease away aches and pains
- Silk spray releases a dense, luxurious spray ideal for rinsing
- Full 360° rotation of entire sprayface cycles through spray functions
- Silicone sprayface is easy to clean
- 1.75 gpm (6.6 lpm) flow rate.

### **Showerhead/Body Spray:**

Rated maximum 1.75 gal/min (6.6 l/min)

flow: