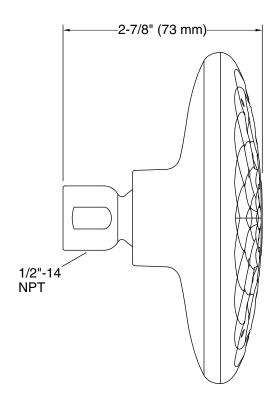

### Installation

 Shower arm and flange (sold separately) required for wallmount installation

### **Showerhead/Body Spray:**

Rated maximum 1.75 gal/min (6.6 l/min)

flow: