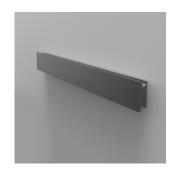

#### Materials =

- Body in extruded aluminum
- End caps in aluminum

Colors & Finishes

Anthracite grey

#### Dimensions

**Packaging** 

1 x 40-5/16" x 8-1/16" x 5-1/16" / 10.03 lbs - 102.24 cm x 20.32 cm x 12.7 cm / 4.55 kg

### Light distribution =

Direct

Luminaire weight =

8.22 lbs / 3.73 kg