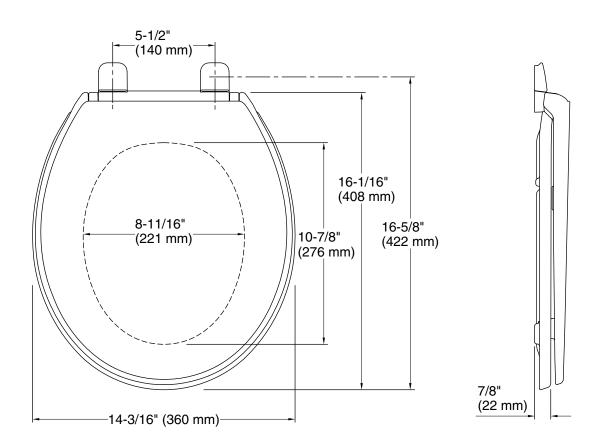

## **Technical Information**

All product dimensions are nominal.

Seat shape type: Round-front
Seat front type: Closed-front
Seat-mounting 5-1/2" (140 mm)

holes: