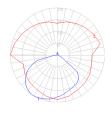

### Light distribution

Direct

Red = Max Cd. Through Vertical plane Blue = Max Cd. Through Horizontal plane Luminaire weight

1.85 lbs / .84 kg

Warranty -5 year Limited warranty