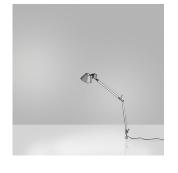

## Tolomeo mini table with inset pivot - Aluminum TOL0065

#### Colors & Finishes

Aluminum

#### Materials =

- Arms and diffuser in aluminum
- Joints and tension control knobs in polished die-cast aluminum
- Tension cables in stainless steel
- Inset pivot in die-cast aluminum

#### Features & Accessories =

• Fully adjustable, articulated arm structure

• Tiltable and 360 degrees rotatable diffuser