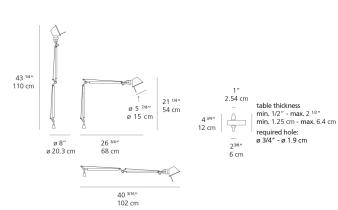

| Collection                             |

Design By

Design



| Specifications    |                  |
|-------------------|------------------|
| Lamp type         | LED-T            |
| Lamp              | max 100W E26/A19 |
| Lamp Included     | No               |
| Control type      | On/Off (On Head) |
| Input Voltage     | 120V             |
| Power consumption | N/A              |
| Ballast           | N/A              |

#### Colors & Finishes

Aluminum

#### Materials =

- Arms and diffuser in aluminum
- Joints and tension control knobs in polished die-cast aluminum
- Tension cables in stainless steel
- Inset pivot in die-cast aluminum

#### Features & Accessories =

• Fully adjustable, articulated arm structure

• Tiltable and 360 degrees rotatable diffuser

#### Dimensions =



### Light distribution

Direct



Red = Max Cd. Through Vertical plane Blue = Max Cd. Through Horizontal plane Luminaire weight

1.85 lbs / .84 kg

Warranty -5 year Limited warranty

## Packaging =

2 Boxes

1 x 10-1/8" x 8-3/16" x 34-1/8" / 4.01 lbs - 25.5 cm x 20.5 cm x 86.5 cm / 1.82 kg

1 x 5-3/16" x 5-3/16" x 3-5/8" / .44 lbs - 13 cm x 13 cm x 9 cm / .2 kg