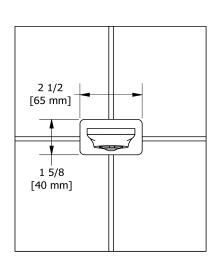

# **Specifications**

## **Descriptions**

- ½" copper slip fit inlet
- Brass

### **Available colors**

• C : Chrome

• BN: Brushed Nickel (PVD)

• BK : Black

## **Certifications**

- CSA B125.1
- ASME A112.18.1

cUPC®





Sizes, models and finishes may differ from thoses presented.

#### Warranty

This **Riobel Inc.** product you have purchased carries a Limited Lifetime Warranty on the chrome, PVD finish, blacks and all working parts and is guaranteed from the initial purchase date against all <u>manufacturing defects</u>. All other finishes, including plastic components, are guaranteed for one year. All electric and/or electronic parts are covered by a 5-year limited warranty.

#### **Customer Service**

Ontario, West Canada: 888-287-5354 Quebec, Maritimes, United States: 866-473-8442