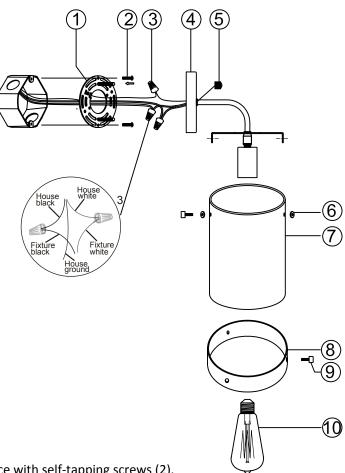

THIS LUMINAIRE MUST BE MOUNTED OR SUPPORTED IN A JUNCTION BOX CE LUMINAIRE DOIT ÊTRE MONTÉ OU SUPPORTÉ DANS UNE BOÎTE DE JONCTION

• Ensure main supply is switched off.

- **2** Fit mounting bracket (1) onto mounting surface with self-tapping screws (2).
- 3 Connect wires (3) according to color (White to White, Black to Black). Connect all earth plug together onto the crossbar with green screw to tight.
- If t ceiling plate (4) onto mounting bracket with nuts (5).
- S Ensure to tighten the screw (9) through the ring (8), the silicon ring (6) and the glass (7).
- 6 Install the bulb (10) (not included) firmly into lampholders.
- Reconnect power.