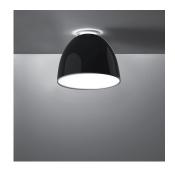

### Features & Accessories =

• Subtle indirect lighting creating a halo on the ceiling

### Dimensions =

ø 3 15/16\* ø 10 cm

11" 28 cm

ø 14 <sup>3/16</sup>"