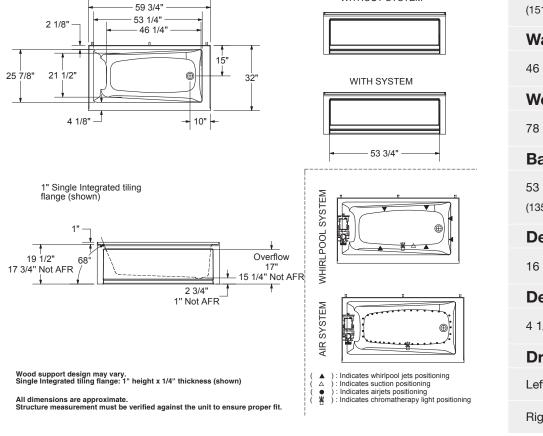

#### **Dimensions:**

59 3/4 x 32 x 19 1/2 in. (1518 x 813 x 495 mm)

#### Water capacity:

46 gallons - 173 liters

#### Weight:

78 lbs - 35.37 kg

#### **Bathing well:**

53 1/4 X 25 7/8 in. (1353 X 657 mm)

### Deep sump height:

16 1/4 in. - 413 mm

#### **Deck width:**

4 1/8 in. - 105 mm

#### **Drain location:**

Left

Right

| Project:        | <br> |  |
|-----------------|------|--|
| Contractor:     |      |  |
| Representative: |      |  |
| Date:           |      |  |
| Tel:            |      |  |
| Notes:          |      |  |
|                 |      |  |