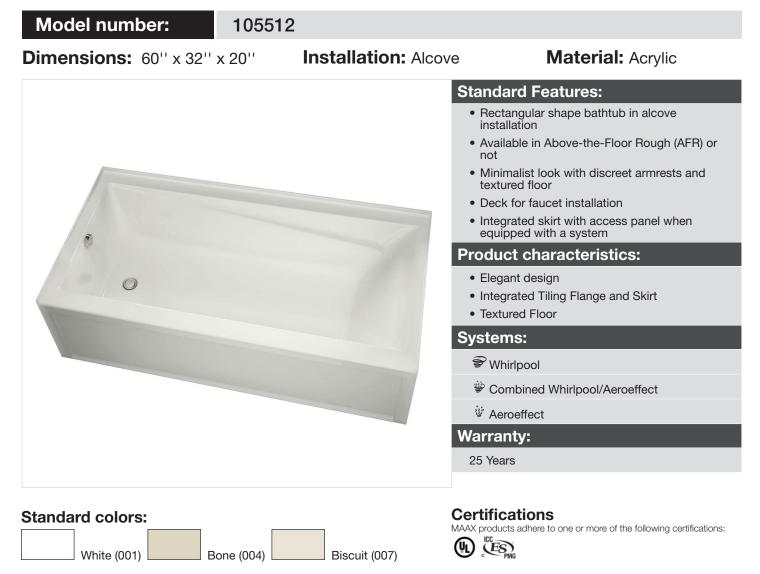

## Model number:

```
105512
```

Dimensions: 60" x 32" x 20"

Installation: Alcove

WITHOUT SYSTEM

## Material: Acrylic