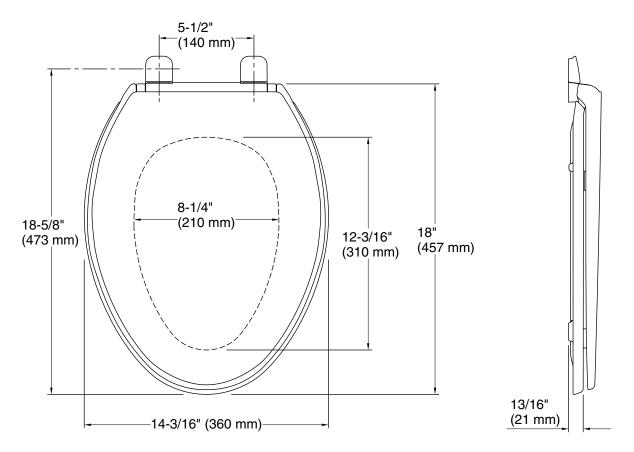

## **Technical Information**

All product dimensions are nominal.Seat shape type:ElongatedSeat front type:Closed-frontSeat-mounting5-1/2" (140 mm)holes:Non-transmission