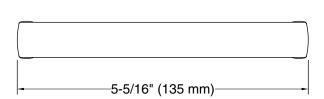

### **Components™**

5" cabinet pull **K-25496** 

## Components™

5" cabinet pull **K-25496** 

### **Technical Information**

All product dimensions are nominal.

Material: Zinc