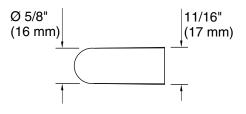

### **Components™**

5" cabinet pull **K-25496** 

## Components™

5" cabinet pull **K-25496** 

### **Technical Information**

All product dimensions are nominal.

Material: Zinc