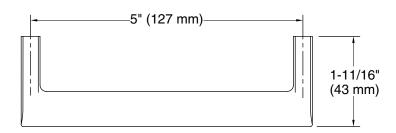

### **Components™**

5" cabinet pull **K-25496** 

## Components™

5" cabinet pull **K-25496** 

### **Technical Information**

All product dimensions are nominal.

Material: Zinc