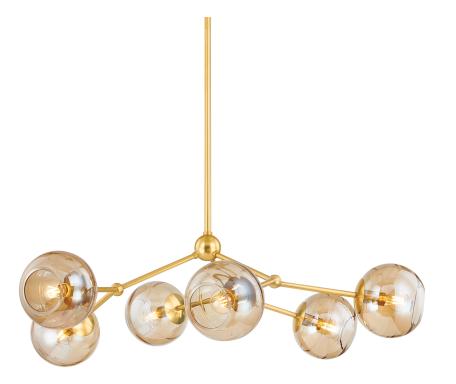

# **TRIXIE**

#### H861806-AGB

Taking cues from nature, this stunning chandelier features glimmering orbs extending from long, slender branches. The exquisite Champagne Swirl glass treatment of the shades has a subtle iridescence that makes a statement whether lit or unlit. Like jewelry baubles, small ornamental spheres act as the connecting joints of Trixie, providing an additional decorative accent.

### **FINISHES**

Aged Brass (AGB)