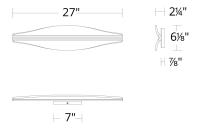

## **FINISHES:**

**LINE DRAWING:** 

WS-95227

# **Bathroom Vanity & Sconce**

| Fixture Type:   |
|-----------------|
| Catalog Number: |
| Project:        |
| Location:       |

| Model & Size | Color Temp & CRI     | Finish          | Watt | LED Lumens | <b>Delivered Lumens</b> |
|--------------|----------------------|-----------------|------|------------|-------------------------|
| WS-95227 27" | 2700K/3000K/3500K 90 | <b>BK</b> Black | 28W  | 2120       | 1898                    |