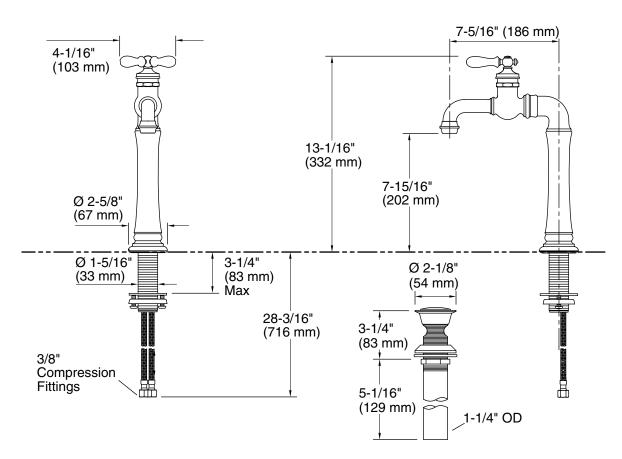

#### **Technical Information**

All product dimensions are nominal.

Faucet:

Flow rate: 1.2 gal/min (4.5 l/min)

Pressure: 60 psi (4.1 bar)
Valve body: Machined-brass

Drain with overflow: Yes

Spout:

Spout reach: 7-5/16" (186 mm)