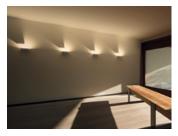

## Description

Set, designed by Xuclà, is a play of lights, shadows and lighting and volumetric effects. Movable parts that generate and reflect light on the walls, while also acting as a decorative element. The Set collection transforms into a surface wall lamp. Whether positioned on the wall of a small room or a large hotel or office entrance hall, it plays an excellent lighting and decorative purpose.

## **Indirect lighting**

Lamp that emits an upward or backward beam that is reflected by the ceiling or wall.