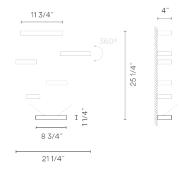

## Sketch

**Electrical characteristics** 

1 x LED 9.3W 350mA

Total 9.3 W

Light source:  $2700K \ CRI > 80 \ 1041 \ Im \ 111 \ Im/W$ 

Driver included: CC - Constant Current 350 mA 120-277V 50/60Hz

Electronic dimming: 1-10V