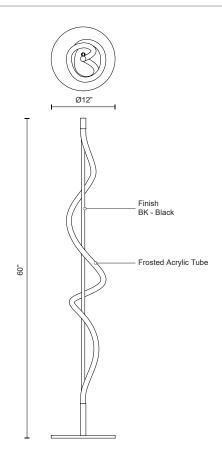

## SPECIFICATION DETAILS

\* For custom options, consult factory for details.

| Fixture Dimensions   | D12" x H60"                                                |
|----------------------|------------------------------------------------------------|
| Light Source         | LED with DC Driver                                         |
| Wattage              | 20W                                                        |
| Total Lumens         | 2100lm                                                     |
| Delivered Lumens     | BK-1691lm                                                  |
| Voltage              | 120V                                                       |
| Color Temperature    | 3000K                                                      |
| CRI (Ra)             | 90CRI                                                      |
| Optional Color Temps | 2700K - 5000K Available, Minimum Order Quantities<br>Apply |
| LED Rated Life       | 50,000 hours                                               |
| Dimming              | 100% - 10%, Touch dimmer                                   |
| Diffuser Details     | Frosted acrylic diffuser                                   |
| Location             | Dry                                                        |
| Warranty             | 5 Years                                                    |
| Finish Option(s)     | Black                                                      |
|                      |                                                            |

## DESCRIPTION

The Cursive fixture features an elegant acrylic form dancing around a center rod, supported by a minimal base. Available in a black metal finish, this dimensional floor piece offers soft ambient light diffused by a frosted lens.