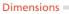

|                      | Power consumption      | 15W                         |
|                                                                                                                                                                                                                   |                      | Ballast                | N/A                         |
| Colors & Finishes<br>White Glass (Diffuser)<br>Brushed Brass (Ring)<br>Black (Stem)<br>Materials<br>• Diffuser in white blown glass<br>• Adjustable ring in a brushed brass<br>• Structure in metal painted black |                      | Features & Accessories |                             |





| Light distribution |  |
|--------------------|--|
| Diffused           |  |

Luminaire weight =

7.64 lbs / 3.47 kg

Warranty -

## Packaging =

1 Box

1 x 43" x 18-9/16" x 9-1/8" / 14.54 lbs - 109 cm x 47 cm x 23 cm / 6.595 kg