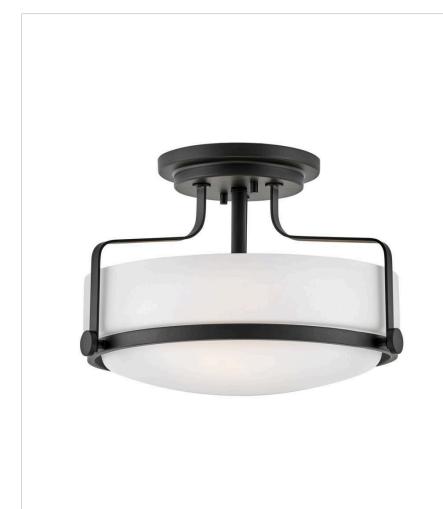

## MEDIUM SEMI-FLUSH MOUNT

Harper's sleek, retro design elevates the traditional flush mount with a unique clear seedy glass or etched opal bound by a prominent metal ring and decorative knobs available in five finishes.

| DETAILS   |             |
|-----------|-------------|
| FINISH:   | Black       |
| MATERIAL: | Steel       |
| GLASS:    | Etched Opal |

| DIMENSIONS |       |
|------------|-------|
| WIDTH:     | 14.5" |
| HEIGHT:    | 10"   |
| WEIGHT:    | 6lb   |

| LIGHT SOURCE  |             |
|---------------|-------------|
| LIGHT SOURCE: | Socket      |
| WATTAGE:      | 3-100w Med. |
| VOLTAGE:      | 120v        |

| MOUNTING |         |
|----------|---------|
| CANOPY:  | 7" Dia. |