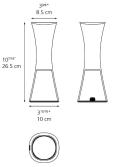

T (Correlated Color Temperature) | 3000K                                 |
| CRI (Color Rendering Index)        | >80                                   |
| Life expectancy                    | 50000Hrs                              |
| Control type                       | DIMMABLE (On Body) / Switch (On Body) |
| Input Voltage                      | 120V                                  |
| Driver                             | N/A                                   |
|                                    |                                       |

### Features & Accessories =

- Max illuminance 1000 lm on task area
- Three different light performances
- 16 hours battery life. Charging time 3 hours.
- (Lithium) Li-On rechargeable battery
- USB port
- Smart portability (1lb)

#### Dimensions =



## Light distribution =

Diffused

Luminaire weight 1 lbs / .46 kg

Warranty -



last updated: 2020-02-28



# Packaging =

1 Box

1 x 5-3/16" x 5-3/16" x 15-7/16" / 1.98 lbs - 13 cm x 13 cm x 39 cm / .9 kg