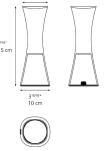

Color Rendering Index)        | >80                                   |
| Life expectancy                    | 50000Hrs                              |
| Control type                       | DIMMABLE (On Body) / Switch (On Body) |
| Input Voltage                      | 120V                                  |
| Driver                             | N/A                                   |
|                                    |                                       |

### Features & Accessories =

- Max illuminance 1000 lm on task area
- Three different light performances
- 16 hours battery life. Charging time 3 hours.
- (Lithium) Li-On rechargeable battery
- USB port
- Smart portability (1lb)

#### Dimensions =



## Light distribution =

Diffused

Luminaire weight 1 lbs / .46 kg

Warranty -



last updated: 2020-02-28



# Packaging =

1 Box

1 x 5-3/16" x 5-3/16" x 15-7/16" / 1.98 lbs - 13 cm x 13 cm x 39 cm / .9 kg