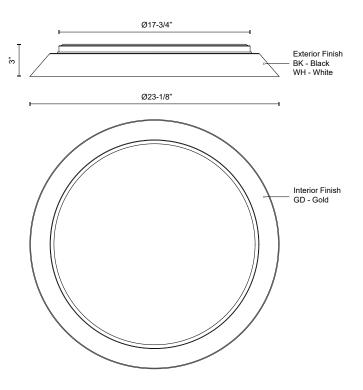

## **SPECIFICATION DETAILS**

 $\ensuremath{^{\star}}$  For custom options, consult factory for details.

| Fixture Dimensions    | D23-1/8" x H3"                                             |
|-----------------------|------------------------------------------------------------|
| Light Source          | AC LED Module                                              |
| Total Lumens          | 3565lm                                                     |
| Wattage               | 45W                                                        |
| Delivered Lumens      | 2555lm                                                     |
| Voltage               | 120V                                                       |
| Color Temperature     | 3000K                                                      |
| CRI (Ra)              | 90CRI                                                      |
| Optional Color Temps  | 2700K - 5000K Available, Minimum Order Quantities<br>Apply |
| LED Rated Life        | 50,000 hours                                               |
| Diffuser Details      | Frosted acrylic diffuser                                   |
| Dimming               | 100% - 10%, ELV Dimmer (Not Included)                      |
| Location              | Dry                                                        |
| Compliance            | Energy Star; T24-JA8;                                      |
| Warranty              | 5 Years                                                    |
| Mounting Style        | All Orientation; Ceiling and Wall;                         |
| CEC Title 24 JA8      | Yes, JA8-19                                                |
| Energy Star Certified | Energy Star Compliant                                      |