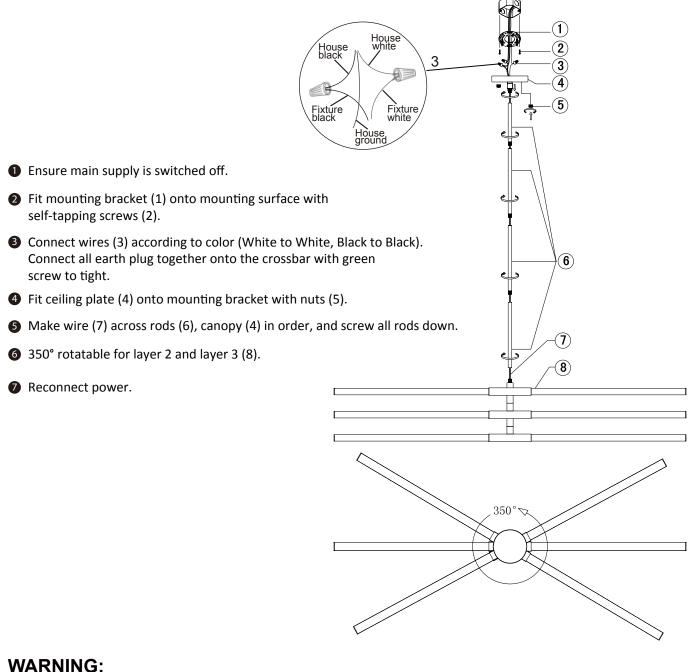

## C64769 INSTALLATION INSTRUCTIONS SHEET

## START FROM HERE

- Make sure power is completely off at the fuse box.
  Have your fixture installed by a qualified licensed
- electrician
- Prepare everything in clear area.
- Wear gloves at all times during this installation.
- Read instructions carefully before you start assembly.
- Keep this instruction sheet for future reference.
   Technical Support:1-844-628-8368

## Please Note:

• All Matteo Lighting fixtures come with pre-wired module(s).

• Unless instructed to do so, please do not touch any part of the module(s) as any unnecessary contact with the module could cause permanent damage.

THIS LUMINAIRE MUST BE MOUNTED OR SUPPORTED INDEPENDENTLY OF AN OUTLET BOX

CE LUMINAIRE NE DOIT PAS ETRE MONTE SUR UNE BOITE DE SORTIE NI SUPPORTE PAR UNE TELLE BOITE

## This fitting must be earthed.

Disconnect power and allow fitting to cool down before cleaning or changing the lamp.