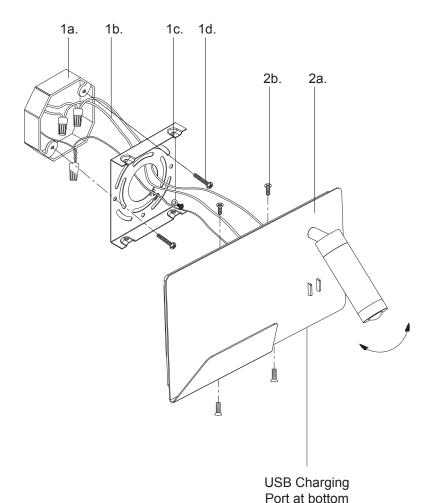

Technical Support: 1-855-855-8926

- Remove the fixture from its original packaging. Remove the mounting plate (1c) from the canopy (2a) by removing the four screws (2b). Attach the mounting plate (1c) to the electrical junction box (1a) using the two screws (1d) provided in the hardware package.
- **2.** Connect all wiring with the provided marrettes **(1b)** (white to white "N", black to black "L", ground to ground "G"). Attach the canopy **(2a)** to the mounting plate **(1c)** and secure with four screws **(2b)**.
- **3.** You have now completed the installation of your fixture, enjoy.