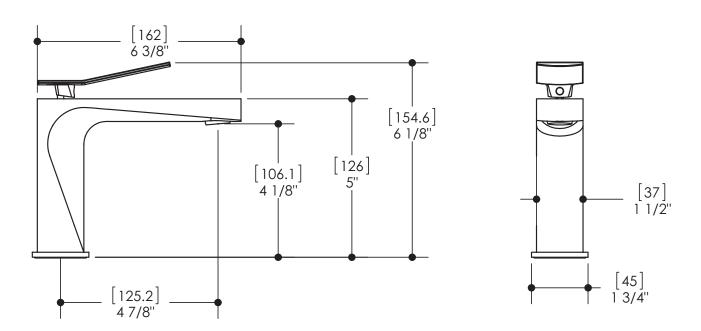

#### SPECS AT LARGE

Overall spout projection: 6 3/8" CC spout projection: 4 7/8" Total spout height: 6 1/8" Flow rate: 1.5 gpm Mounting hole: 1 3/8" Counter depth: 1 3/8"