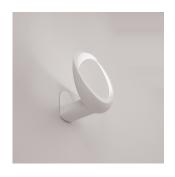

# Colors & Finishes —

| <br>White |
|-----------|

# Materials =

- Body in painted die-cast aluminum
- Wall support in painted die-cast aluminum