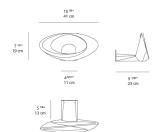

------------------------|-------------------------------|
| Light output ratio                 | 68.83lm/W                     |
| Power consumption                  | 29W                           |
| Led type                           | 25W C.O.B.*                   |
| CCT (Correlated Color Temperature) | 2700K                         |
| CRI (Color Rendering Index)        | >90                           |
| Life expectancy                    | 50000Hrs                      |
| Control type                       | Dimmable 2-Wire**             |
| Input Voltage                      | 120-277V                      |
| Driver                             | HATCH - 1 x XTC32-0700P-UNV-I |

<sup>\*\*</sup>Reverse or forward phase (120v only)

#### Features & Accessories

#### Dimensions ==



# Packaging =

1 Box

1 x 20-3/16" x 20-3/16" x 11-7/8" / 5.29 lbs - 51 cm x 51 cm x 30 cm / 2.4 kg

#### Light distribution -

Direct/Indirect

# Luminaire weight —

3.09 lbs / 1.4 kg

# Warranty =

5 year limited warranty