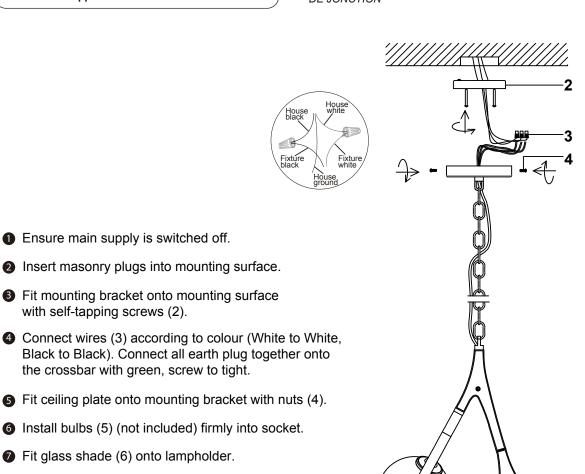

Ensure main supply is switched off.

with self-tapping screws (2).

7 Fit glass shade (6) onto lampholder.

THIS LUMINAIRE MUST BE MOUNTED OR SUPPORTED IN A JUNCTION BOX CE LUMINAIRE DOIT ÊTRE MONTÉ OU SUPPORTÉ DANS UNE BOÎTE **DE JONCTION** 

8 Reconnect power.