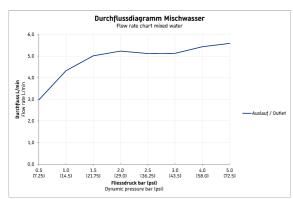

| 3-hole basin mixer                                                                                                                                                              | Dimension    | Weight | Order number |
|---------------------------------------------------------------------------------------------------------------------------------------------------------------------------------|--------------|--------|--------------|
| ceramic cartridge, projection 140 mm, flexible connection hoses 3/8", aerator adjustable, normal spray, recommended operating pressure 3 - 5 bar, with pop-up waste set, 158 mm |              |        |              |
| Colors                                                                                                                                                                          |              |        |              |
| 10 Chrome                                                                                                                                                                       |              |        |              |
| Variant                                                                                                                                                                         |              |        |              |
| surface chrome, flow rate 5,2 l/min (3 bar), connection size DN15, UWL class 1, noise class I                                                                                   |              |        | C11060005010 |
|                                                                                                                                                                                 |              |        |              |
| Recommended basins                                                                                                                                                              |              |        |              |
| Above counter basin ground, with tap platform, back plane glazed, fixings included, 500 x 470 mm                                                                                | 500 x 470 mm |        | 235250       |