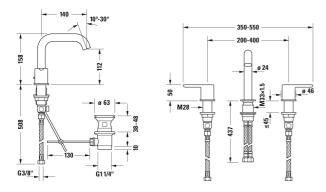

All drawings contain the necessary measurements which are subject to standard tolerances. They are stated in mm and are non-binding. Exact measurements, in particular for customised installation scenarios, can only be taken from the finished piece.