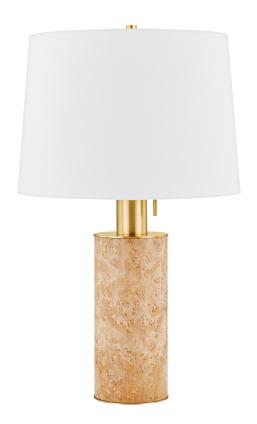

# **CLARISSA**

#### HL853201-AGB

Simple shapes and modern proportions provide a clean canvas to highlight the striking Burl Wood Veneer body of Clarissa. The blonde wood tone embodies elegance, while the overscale, Aged Brass neck and decorative pull chain provide a fresh and playful counterpoint. A classic white linen drum shade completes the lamp base with an air of timelessness.

\*Due to the one-of-a-kind nature of the medium, exact colors and patterns may vary slightly from the image shown.