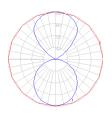

#### Light distribution =

### Direct/Indirect

Red = Max Cd. Through Vertical plane Blue = Max Cd. Through Horizontal plane Packaging =

1 Box

1 x 40-1/4" x 7-3/16" x 5-5/8" / 7.94 lbs - 102 cm x 18 cm x 14 cm / 3.6 kg

6.17 lbs / 2.8 kg