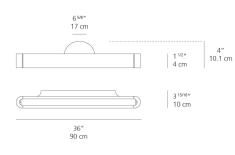

### Materials =

• Body in extruded aluminum

Colors & Finishes

- End pieces in die-cast aluminum
- Top and bottom diffusers in polycarbonate

Dimensions -