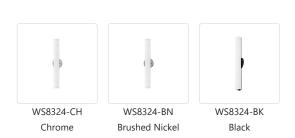

## DESCRIPTION

Single LED wall sconce with cylinder shaped white opal glass. Metal details in brushed nickel or chrome finish, and is equipped with our powerful 120V AC LED technology.