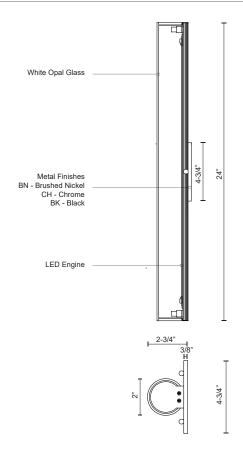

## DESCRIPTION

Single LED wall sconce with cylinder shaped white opal glass. Metal details in brushed nickel or chrome finish, and is equipped with our powerful 120V AC LED technology.

## SPECIFICATION DETAILS

\* For custom options, consult factory for details.

| Fixture Dimensions    | W2" x H24" x E2-3/4"                                       |
|-----------------------|------------------------------------------------------------|
| Light Source          | AC LED Module                                              |
| Wattage               | 31W                                                        |
| Total Lumens          | 2400lm                                                     |
| Delivered Lumens      | CH-1857lm                                                  |
| Voltage               | 120V                                                       |
| Color Temperature     | 3000K                                                      |
| CRI (Ra)              | 90CRI                                                      |
| Optional Color Temps  | 2700K - 5000K Available, Minimum Order Quantities<br>Apply |
| LED Rated Life        | 50,000 hours                                               |
| Dimming               | 100% - 10%, ELV Dimmer (Not Included)                      |
| Glass Details         | Opal Glass                                                 |
| ADA Compliant         | Yes                                                        |
| Location              | Dry                                                        |
| Compliance            | ADA, Energy Star, T24-JA8                                  |
| Warranty              | 5 Years                                                    |
| Mounting Style        | All Orientation; Wall;                                     |
| CEC Title 24 JA8      | Yes, JA8-19                                                |
| Energy Star Certified | Energy Star Compliant                                      |
| Canopy Dimensions     | D4-3/4" x E3/8"                                            |
|                       |                                                            |