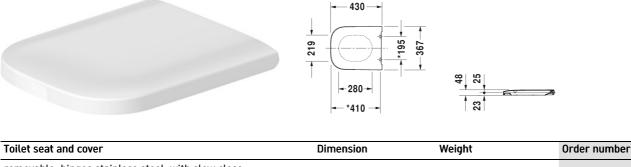

## Happy D.2 Toilet seat and cover # 006459..00 / 006459..00

| removable, hinges stainless steel, with slow close          |      |          |
|-------------------------------------------------------------|------|----------|
| Colors                                                      |      |          |
| 00 White 13 Anthracite Matt                                 |      |          |
| Variant                                                     |      |          |
| inside color White, outside color White                     | 6 lb | 00645900 |
| inside color Anthracite Matt, outside color Anthracite Matt | 6 lb | 00645900 |
|                                                             |      |          |
|                                                             |      |          |

All drawings contain the necessary measurements which are subject to standard tolerances. They are stated in inch & mm and are nonbinding. Exact measurements, in particular for customized installation scenarios, can only be taken from the finished ceramic piece.