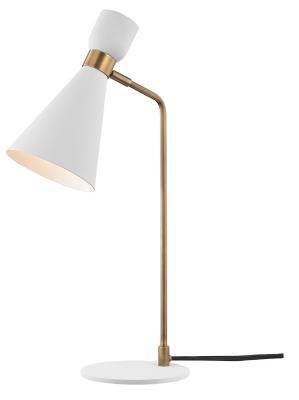

WILLA HL295201-AGB/WH

Lamp—As a table lamp, Willa is simply elegant. As a floor lamp, Willa is a striking addition to a space. Its oversized knob allows you to move the neck and head up and down, as well as lock it into position. Willa's further adjustable at the base of the contrastingly cuffed shade. Sconce—Exuding mid-century modern vibes, Willa's conical shade adjusts on an elegant swivel. Above the band, it forms a smooth cup with a matching metal detail. Perfect for those who like to keep things fresh, as well as for renters or apartment-dwellers, Willa plugs into an outlet, its contrasting backplate mountable like a framed print on the wall.

### **FINISHES**

Aged Brass/soft Off White (AGB/WH)

#### DIMENSIONS

Height: 24.25" Width/Diameter: 12.25"

Canopy/Backplate: 7.5" Hanging Type: Product Weight: 5.5lb