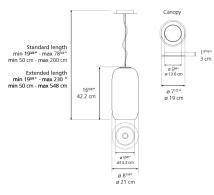

### Design By -

BJARKE INGELS GROUP

### Collection •

Design

# Specifications Lamp type LED-T (Non Integrated) ONLY Lamp max 22W E26/A19 Lamp Included No Control type DIMMABLE (Wall Switch) Input Voltage 120V Power consumption 22W Ballast N/A

### Colors & Finishes -

Transparent (Diffuser)
Chrome (Gradient)

### Materials =

- Chrome metal canopy
- Diffuser in handblown glass

# Features & Accessories =

- Compatible with T10 LED Light Bulb
- Extended cable length

### Dimensions •



# Packaging •

1 Box

1 x 24-1/8" x 16-1/4" x 12-11/16" / 9.46 lbs - 61 cm x 41 cm x 32 cm / 4.29 kg

# Light distribution

Direct

# Luminaire weight =

6.53 lbs / 2.96 kg

Warranty =