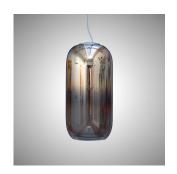

### Colors & Finishes -

Transparent (Diffuser)
Chrome (Gradient)

### Materials =

- Chrome metal canopy
- Diffuser in handblown glass