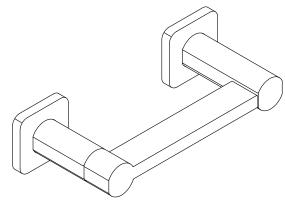

### Pivoting toilet paper holder K-23528

#### Features

- Pivoting holder makes changing toilet paper quick and simple
- Coordinates with other products in the Parallel collection

#### Parallel® Pivoting toilet paper holder K-23528