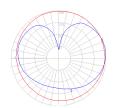

### Light distribution —

### Diffused

## Luminaire weight —

7.78 lbs / 3.53 kg

Warranty =

5 year Limited warranty

Red = Max Cd. Through Vertical plane
Blue = Max Cd. Through Horizontal plane