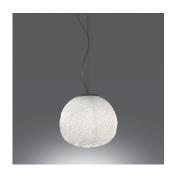

### Colors & Finishes -

| <br>White |
|-----------|

### Materials =

- Diffuser in handblown double layer artistic glass
- Base in technopolymer and steel

### Features & Accessories =

- Glass made by succession of glass molding, frosting, sandblasting and etching techniques
- Extended cable length