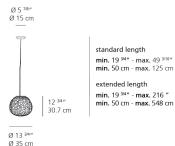

A-EXT



# Design By

Pio & Tito Toso

Collection =

Design

| ւ(Մ) us | (P20) |  |
|---------|-------|--|

| Specifications    |                  |
|-------------------|------------------|
| Lamp type         | LED-T            |
| Lamp              | max 100W E26/A19 |
| Lamp Included     | No               |
| Control type      | Dimmable 2-Wire  |
| Input Voltage     | 120V             |
| Power consumption | N/A              |
| Ballast           | N/A              |

### Colors & Finishes -

| <br>White |
|-----------|

### Materials =

- Diffuser in handblown double layer artistic glass
- Base in technopolymer and steel

### Features & Accessories =

- Glass made by succession of glass molding, frosting, sandblasting and etching techniques
- Extended cable length

### Dimensions =



### Packaging =

1 Box

1 x 18-3/8" x 18-3/8" x 17-1/4" / 13.1 lbs - 46.5 cm x 46.5 cm x 43.5 cm / 5.94 kg

### Light distribution —

### Diffused



## Luminaire weight —

7.78 lbs / 3.53 kg

Warranty =

5 year Limited warranty

Red = Max Cd. Through Vertical plane
Blue = Max Cd. Through Horizontal plane