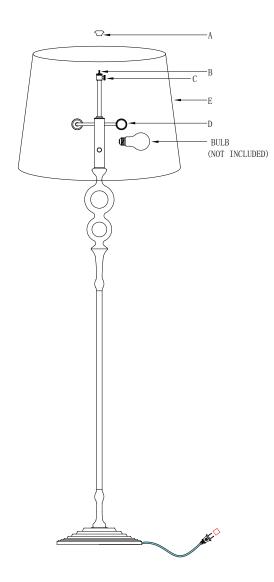

#### ITEM MAY NOT BE RETURNED ONCE IT HAS BEEN INSTALLED.

- 1. Carefully remove all parts from the box and place all the assembly parts on a soft surface.
- 2. Place lampshade (E) over the assembled part (B) and secure with the finial (A).
- 3. Adjust the shade height through part (C).
- 4. Insert bulbs (not included) into socket (D).
- 5. Plug into proper electrical outlet and test fixture.
- 6. Assembly is complete.
- 7. CARE INSTRUCTIONS:
  - 1. Wipe with soft dry cloth only
  - 2. Always avoid the use of harsh chemicals or abrasives as they may damage the finish