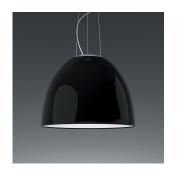

# Nur LED suspension 0-10V dimming extended length gloss black SPECIFICATIONS

A243418-EXT

### Colors & Finishes =

| Gloss Black |
|-------------|
| GIOSS DIGCK |

# Materials =

- Body of lamp in aluminum
- Bottom diffuser in thermoplastic material
- Upper cap in borosilicate sanded glass