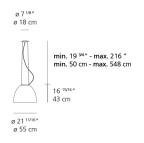

### Dimensions =

# **Packaging**

1 x 26" x 26" x -1/2" / 17.86 lbs - 66 cm x 66 cm x 62 cm / 8.1 kg

### Light distribution =

Direct/Indirect

5.73 lbs / 2.6 kg

Warranty = 5 year limited warranty

Luminaire weight =

Red = Max Cd. Through Vertical plane Blue = Max Cd. Through Horizontal plane