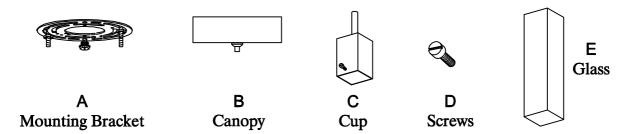

Step 1: Remove mounting bracket (A) from canopy (B) and install to electrical box.

Step 2: Wire fixture to wires in outlet box. Copper wire is for Ground.

Step 3: Adjust wire length to desired mounting height, and tighten strain relief screws to secure. Install canopy (B) to bracket using screws at the ends of the canopy to secure.

Step 4: Insert glass (E) into cup (C) and secure using screws (D) provided.

Cleaning & Care:

Clean with soft cloth and a mild detergent. Do not use abrasive cleaner.

Page 2 of (2)