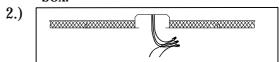

Step 1: Remove mounting bracket (A) from canopy (B) and install to electrical box.

Step 2: Wire fixture to wires in outlet box. Copper wire is for Ground.

Step 3: Adjust wire length to desired mounting height, and tighten strain relief screws to secure. Install canopy (B) to bracket using screws at the ends of the canopy to secure.