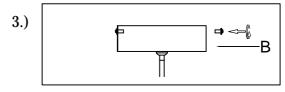

Step 1: Remove mounting bracket (A) from canopy (B) and install to electrical box.

Step 2: Wire fixture to wires in outlet box. Copper wire is for Ground.

Step 3: Adjust wire length to desired mounting height, and tighten strain relief screws to secure. Install canopy (B) to bracket using screws at the ends of the canopy to secure.