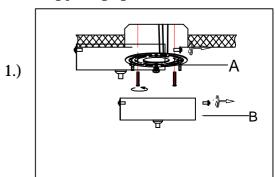

Step 1: Remove mounting bracket (A) from canopy (B) and install to electrical box.

Step 2: Wire fixture to wires in outlet box. Copper wire is for Ground.

Step 3: Adjust wire length to desired mounting height, and tighten strain relief screws to secure. Install canopy (B) to bracket using screws at the ends of the canopy to secure.