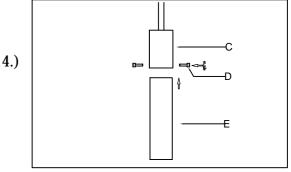

Step 4: Insert glass (E) into cup (C) and secure using screws (D) provided.

Cleaning & Care:

Clean with soft cloth and a mild detergent. Do not use abrasive cleaner.

Page 2 of (2)