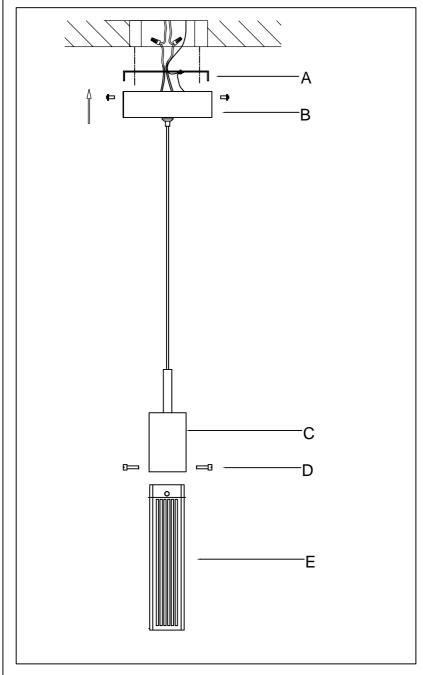

Step 1: Remove mounting bracket (A) from canopy (B) and install to electrical box.

Step 2: Wire fixture to wires in outlet box. Copper wire is for Ground.

Step 3: Adjust wire length to desired mounting height, and tighten strain relief screws to secure. Install canopy (B) to bracket using screws at the ends of the canopy to secure.

Step 4: Insert glass (E) into cup (C) and secure using screws (D) provided.

Cleaning & Care:

Clean with soft cloth and a mild detergent. Do not use abrasive cleaner.

Page 2 of (2)