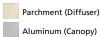

## Design By

Michele De Lucchi Giancarlo Fassina

#### Collection =

Design

| ւ(Մ) us   | (P20) | (in  |
|-----------|-------|------|
| ։ (Մի) ու | (P20) | (Fil |

#### Specifications —

| Lamp type         | LED-T            |
|-------------------|------------------|
| Lamp              | max 150W E26/A19 |
| Lamp Included     | No               |
| Control type      | Dimmable 2-Wire  |
| Input Voltage     | 120V             |
| Power consumption | N/A              |
| Ballast           | N/A              |

## Colors & Finishes =



#### Materials =

- Structure in aluminum and injection-molded polycarbonate
- Suspension cables in stainless steel

## Features & Accessories

• Mounting to standard electrical junction boxes

## Dimensions =



## Light distribution

Diffused



Red = Max Cd. Through Vertical plane
Blue = Max Cd. Through Horizontal plane

## Packaging =

2 Boxes

1 x 9-15/16" x 7-15/16" x 7-15/16" / 2.34 lbs - 25 cm x 20 cm x 20 cm / 1.06 kg

1 x 19-3/8" x 19-3/8" x 13" / 1.1 lbs - 49 cm x 49 cm x 33 cm / .5 kg

# Luminaire weight

2.31 lbs / 1.05 kg

## Warranty =

5 year Limited warranty