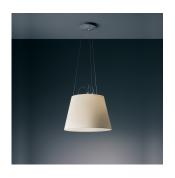

## Design By

Michele De Lucchi Giancarlo Fassina

#### Collection =

Design

| ւ(Մ) us   | (P20) | (in  |
|-----------|-------|------|
| ։ (Մի) ու | (P20) | (Fil |

#### Specifications —

| Lamp type         | LED-T            |
|-------------------|------------------|
| Lamp              | max 150W E26/A19 |
| Lamp Included     | No               |
| Control type      | Dimmable 2-Wire  |
| Input Voltage     | 120V             |
| Power consumption | N/A              |
| Ballast           | N/A              |

## Colors & Finishes =



#### Materials =

- Structure in aluminum and injection-molded polycarbonate
- Suspension cables in stainless steel

## Features & Accessories

• Mounting to standard electrical junction boxes

## Dimensions =



## Light distribution

Diffused



Red =