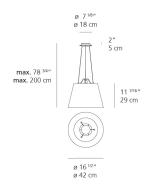

## Design By

Michele De Lucchi Giancarlo Fassina

#### Collection =

Design

| ւ(Մ) us   | (P20) | (in  |
|-----------|-------|------|
| ։ (Մի) ու | (P20) | (Fil |

#### Specifications —

| Lamp type         | LED-T            |
|-------------------|------------------|
| Lamp              | max 150W E26/A19 |
| Lamp Included     | No               |
| Control type      | Dimmable 2-Wire  |
| Input Voltage     | 120V             |
| Power consumption | N/A              |
| Ballast           | N/A              |

## Colors & Finishes =



#### Materials =

- Structure in aluminum and injection-molded polycarbonate
- Suspension cables in stainless steel

## Features & Accessories

• Mounting to standard electrical junction boxes

## Dimensions =



## Light distribution

Diffused



Red = Max Cd. Through Vertical plane
Blue = Max Cd. Through Horizontal plane

## Packaging =

2 Boxes

1 x 9-15/16" x 7-15/16" x 7-15/16" / 2.34 lbs - 25 cm x 20 cm x 20 cm / 1.06 kg

1 x 19-3/8" x 19-3/8" x 13" / 1.1 lbs - 49 cm x 49 cm x 33 cm / .5 kg

# Luminaire weight

2.31 lbs / 1.05 kg

## Warranty =

5 year Limited warranty