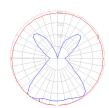

## Light distribution

Diffused

Red = Max Cd. Through Vertical plane
Blue = Max Cd. Through Horizontal plane