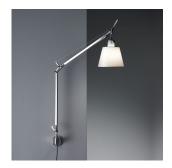

# Tolomeo w/shade wall w/ S bracket parchment

#### Colors & Finishes

Parchment (Shade)

Aluminum (Body)

#### Features & Accessories =

• Fully adjustable, articulated arms

• Shade remains vertical regardless of arm angle