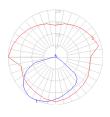

## Light distribution =

Direct

Red = Max Cd. Through Vertical plane Blue = Max Cd. Through Horizontal plane Ø 3 <sup>78</sup>" Ø 9.8 cm

3 <sup>11/16</sup>" 9.5 cm

Luminaire weight

2.29 lbs / 1.04 kg

Warranty 5 year Limited warranty