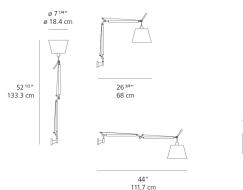

|                        |
|-------------------|------------------------|
| Lamp type         | LED-T                  |
| Lamp              | max 75W E26/A19        |
| Lamp Included     | No                     |
| Control type      | On/Off (On lampholder) |
| Input Voltage     | 120V                   |
| Power consumption | N/A                    |
| Ballast           | N/A                    |

#### Colors & Finishes

Parchment (Shade)

Aluminum (Body)

# Materials =

- Arm structure in extruded aluminum
- Joints and tension control knobs in polished die-cast aluminum
- Support cables in stainless steel
- S-Bracket in polished die-cast aluminum

#### Features & Accessories =

• Fully adjustable, articulated arms

• Shade remains vertical regardless of arm angle

### Dimensions =



111.

## Light distribution =

Direct



Red = Max Cd. Through Vertical plane Blue = Max Cd. Through Horizontal plane Ø 3 <sup>78</sup>" Ø 9.8 cm

3 <sup>11/16</sup>" 9.5 cm

Luminaire weight

2.29 lbs / 1.04 kg

Warranty 5 year Limited warranty

## Packaging =

2 Boxes

1 x 9-3/4" x 6-13/16" x 40" / 4.41 lbs - 24.5 cm x 17 cm x 101.5 cm / 2 kg

1 x 4-7/16" x 4-7/16" x 4-7/16" / .55 lbs - 11 cm x 11 cm x 11 cm / .25 kg