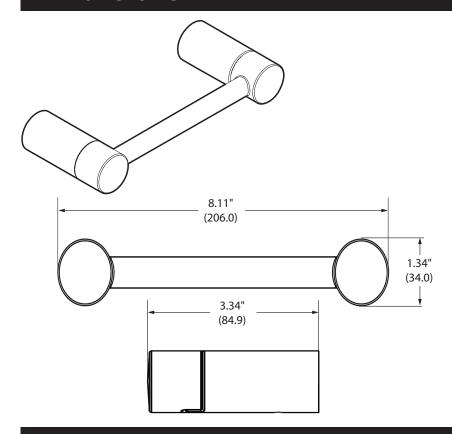

# **ALIGN™** Technical Specification

## **Pivoting Paper Holder**

YB0408

#### **Stock Numbers:**

- ☐ YB0408CH Paper Holder Chrome Finish
- ☐ YB0408BN Paper Holder Brushed Nickel Finish
- ☐ YB0408BL- Paper Holder
  Matte Black Finish
- ☐ YB0408BG Paper Holder Brushed Gold Finish

### **Materials:**

**Pivoting Paper Holder** is constructed of zinc.

#### **Dimensions:**



#### **Installation Instructions:**

- 1. Position the mounting template on the wall in the desired location.
- 2. Using a level, align the template and tape it to the wall.
- 3. Drill two 1/4" holes at each mounting post location that corresponds to your product. (We recommend using the horizontal holes for drywall installation).
- 4. Remove the template from the wall.
- 5. Lightly tap anchors until flush with the wall.
- Remove mounting posts from the product assemblies by loosening each setscrew
- 7. One at a time, place each mounting post over anchors (notching facing downward) and insert screws through post into anchors.
- 8. Tighten screws.

# **Cleaning Instructions:**

To preserve the fine finish of this product, clean only with a soft damp cloth. Dry well. Do not use commercial