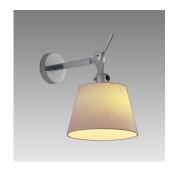

#### Design By =

Michele De Lucchi Giancarlo Fassina

#### Colors & Finishes =

Parchment (Diffuser)

Polished Aluminum (Body & Canopy)

## Materials =

- Wall support, joints, canopy and arm in polished aluminum
- Diffuser frame in aluminum

#### Features & Accessories =

- Adjust to full downward and max. 30° upward positions
- Mounting to standard electrical junction boxes