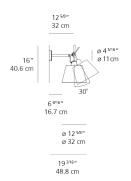

e De Lucchi Giancarlo Fassina

### Collection =

Design

#### Specifications —

| Lamp type         | LED-T                  |
|-------------------|------------------------|
| Lamp              | max 100W E26/A19       |
| Lamp Included     | No                     |
| Control type      | On/Off (On lampholder) |
| Input Voltage     | 120V                   |
| Power consumption | N/A                    |
| Ballast           | N/A                    |

#### Colors & Finishes =

Parchment (Diffuser)

Polished Aluminum (Body & Canopy)

## Materials =

- Wall support, joints, canopy and arm in polished aluminum
- Diffuser frame in aluminum

#### Features & Accessories =

- Adjust to full downward and max. 30° upward positions
- Mounting to standard electrical junction boxes

## Dimensions =



## Light distribution =

Diffused



Red = Max Cd. Through Vertical plane
Blue = Max Cd. Through Horizontal plane

## Packaging =

2 Boxes

1 x 12-11/16" x 7-15/16" x 19-3/8" / 2.87 lbs - 32 cm x 20 cm x 49 cm / 1.3 kg

1 x 13-7/8" x 13-7/8" x 11-7/8" / 1.1 lbs - 35 cm x 35 cm x 30 cm / .5 kg

## Luminaire weight =

1.98 lbs / .9 kg

# Warranty =

5 year Limited warranty