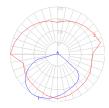

## Light distribution =

Diffused

Red = Max Cd. Through Vertical plane
Blue = Max Cd. Through Horizontal plane