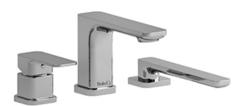

3-piece deck-mount tub filler with hand shower trim **TEQ10** 

# **Descriptions**

- Trim only
- 1-jet hand shower/scale-free
- Available summer 2016