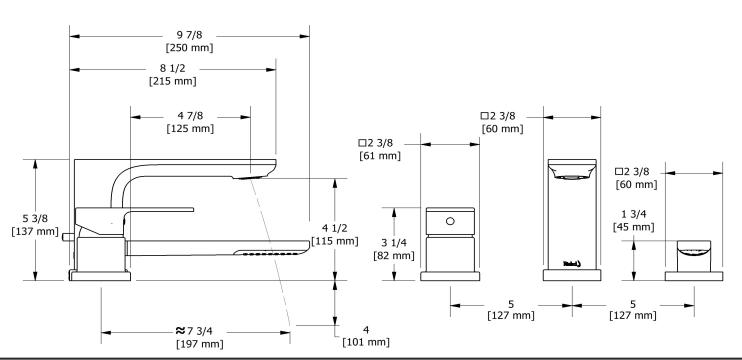

3-piece deck-mount tub filler with hand shower trim **TEQ10** 

# **Descriptions**

- Trim only
- 1-jet hand shower/scale-free
- Available summer 2016