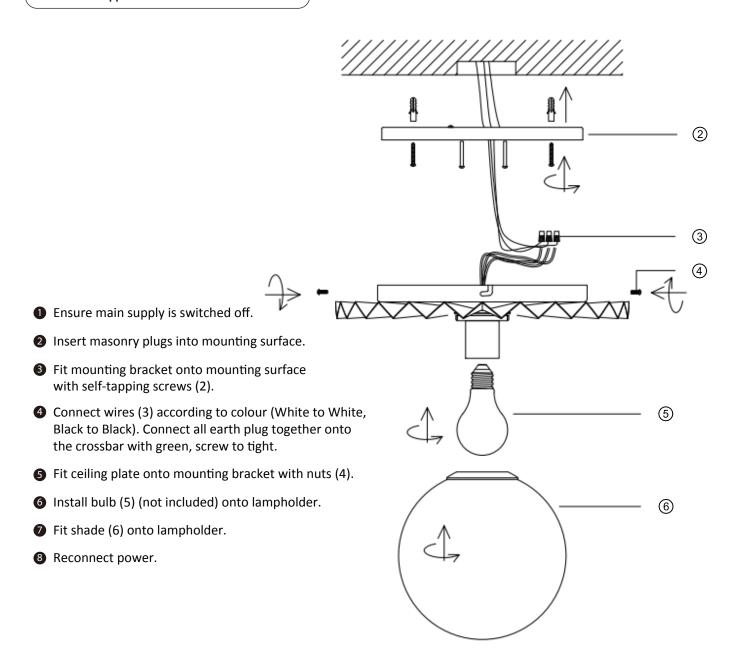

#### START FROM HERE

- Make sure power is completely off at the fuse box.
- Have your fixture installed by a qualified licensed electrician
- Prepare everything in clear area.
- Wear gloves at all times during this installation.
- Read instructions carefully before you start assembly.
- Keep this instruction sheet for future reference.
  Technical Support:1-844-628-8368