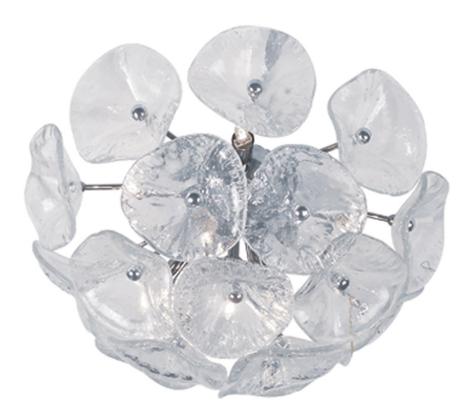

## PRODUCT DESCRIPTION

The Fiori Collection boasts of a contemporary design fused with historic craftsmanship. A floral sphere, comprised with hand formed Murano glass crystal petals, is eloquently designed in an amazing combination of glass and chrome while delivering an amazing glow of light. The result is a fixture that will definitely make a statement in any design space.