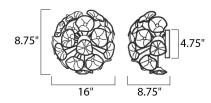

# **MEASUREMENTS**

DIMENSION : 16.5" W x 8.75" H x 8.75" Ext

MAX OAH : 4.75" W x 4.75" H CANOPY : 4.75" W x 4.75" H

HANGING WEIGHT : 2.45 lb