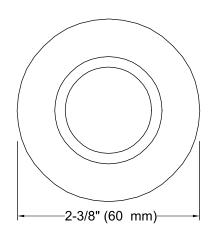

# English Trellis Antique™

Ceramic Handle Insets and Skirts K-258-FL

## Features

- Antique faucets feature traditional, timeless appeal.
- Antique accessories extend nostalgic charm throughout any room.
- English Trellis design on oval handle insets and skirts.
- Allows you to customize your faucet to match fixtures or décor.



ADA

Codes/Standards ASME A112.18.1/CSA B125.1 ADA ICC/ANSI A117.1

KOHLER® One-Year Limited Warranty

See website for detailed warranty information.

### **Available Colors/Finishes**

Color tiles intended for reference only.

Color Code Description

0 White



# KOHLER. Faucets

# English Trellis Antique™

Ceramic Handle Insets and Skirts K-258-FL









## **Technical Information**

All product dimensions are nominal.

#### Notes

Install this product according to the installation guide.

ADA compliant when installed to the specific requirements of these regulations.