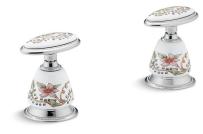

# English Trellis Antique™

Ceramic Handle Insets and Skirts K-258-FL

## Features

- Antique faucets feature traditional, timeless appeal.
- Antique accessories extend nostalgic charm throughout any room.
- English Trellis design on oval handle insets and skirts.
- Allows you to customize your faucet to match fixtures or décor.