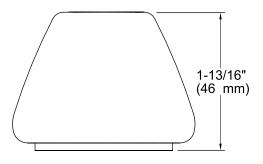

# English Trellis Antique™

Ceramic Handle Insets and Skirts K-258-FL

## Features

- Antique faucets feature traditional, timeless appeal.
- Antique accessories extend nostalgic charm throughout any room.
- English Trellis design on oval handle insets and skirts.
- Allows you to customize your faucet to match fixtures or décor.



ADA

Codes/Standards ASME A112.18.1/CSA B125.1 ADA ICC/ANSI A117.1

KOHLER® One-Year Limited Warranty

See website for detailed warranty information.

### **Available Colors/Finishes**

Color tiles intended for reference only.

Color Code Description

0 White



# KOHLER. Faucets

# English Trellis Antique™

Ceramic Handle Insets and Skirts K-258-FL









## **Technical Information**

All product dimensions are nominal.

#### Notes

Install this product according to the installation guide.

ADA compliant when installed to the specific requirements of these regulations.