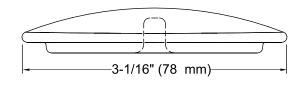

# English Trellis Antique™

Ceramic Handle Insets and Skirts K-258-FL

## Features

- Antique faucets feature traditional, timeless appeal.
- Antique accessories extend nostalgic charm throughout any room.
- English Trellis design on oval handle insets and skirts.
- Allows you to customize your faucet to match fixtures or décor.



ADA

Codes/Standards ASME A112.18.1/CSA B125.1 ADA ICC/ANSI A117.1

KOHLER® One-Year Limited Warranty

See website for detailed warranty information.

### **Available Colors/Finishes**

Color tiles intended for reference only.

Color Code Description

0 White



# KOHLER. Faucets

# English Trellis Antique™

Ceramic Handle Insets and Skirts K-258-FL









## **Technical Information**

All product dimensions are nominal.

#### Notes

Install this product according to the installation guide.

ADA compliant when installed to the specific requirements of these regulations.