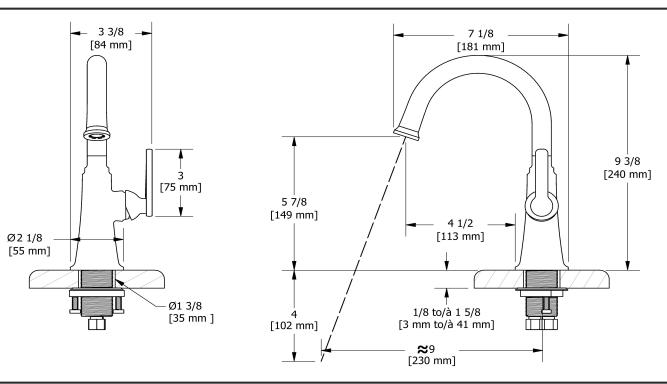

Single hole lavatory fauce MMRDS01.J

## **Descriptions**

- Ceramic cartridge
- Push drain
- 3/8" speedway compression