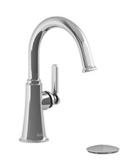

Single hole lavatory fauce MMRDS01.J

## **Descriptions**

- Ceramic cartridge
- Push drain
- 3/8" speedway compression

#### Available colors

- C: Chrome
- CBK : Chrome/Black
- BN: Brushed Nickel (PVD)
- BNBK : Brushed Nickel (PVD)/Black
- PN: Polished Nickel (PVD)
- PNBK: Polished Nickel (PVD)/Black
- BK : Black