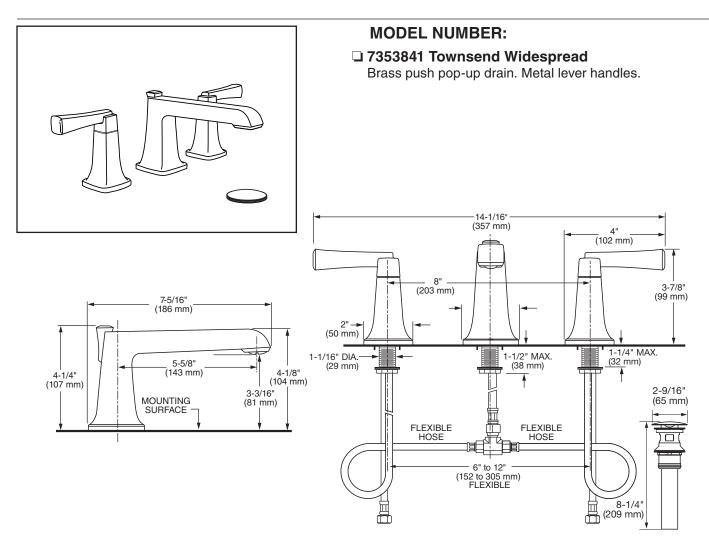

## TOWNSEND® TWO-HANDLE WIDESPREAD LAVATORY FAUCET

### **GENERAL DESCRIPTION:**

Cast brass valve bodies with flexible hose connections for 6" to 12" (152 mm to 30 5mm) installations. 1/4 turn washerless ceramic disc valve cartridges. Cast brass spout. Cast brass inlet shanks and 24" stainless steal braided flexible supply hoses with 3/8" compression connectors. 20 inch (500 mm) long flexible stainless steel drain cable is pre-assembled to faucet body. Brass push pop-up drain. 1.2 gpm/4.5 L/min. maximum flow rate.

### SUGGESTED SPECIFICATION

Two-handle widespread lavatory faucet shall feature cast brass valve bodies with flexible hose connections for 6" to 12" installations. Shall also feature 1/4 turn washerless ceramic disc valve cartridges. Shall feature a brass push pop-up drain. Shall also feature a metal drain body with stainless steel cable actuation. Fitting shall be American Standard Model #7353841.\_\_\_.

# **TOWNSEND®** TWO-HANDLE WIDESPREAD LAVATORY FAUCET