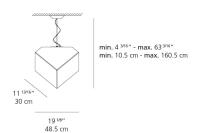

| _   |     |   |     | _  |   |
|-----|-----|---|-----|----|---|
| 1)6 | 251 | a | n   | В١ | / |
| _   |     | 9 | • • | _  | , |

Alessandro Mendini

### Collection =

Design

| c (Մ) us | (P20 |
|----------|------|
|----------|------|

### Specifications ——

| Lamp type         | LED-T           |
|-------------------|-----------------|
| Lamp              | max 24W E26/A19 |
| Lamp Included     | No              |
| Control type      | On/Off          |
| Input Voltage     | 120V            |
| Power consumption | N/A             |
| Ballast           | N/A             |

### Colors & Finishes =

| M/hita |
|--------|
|        |

# Materials =

• Diffuser in thermoplastic material

## Features & Accessories =

• Not suitable for incandescent lighting

### Dimensions =



# Packaging =

1 Box

1 x 13" x 13" x 13-7/8" / 6.17 lbs - 33 cm x 33 cm x 35 cm / 2.8 kg

## Light distribution =

Diffused



Red = Max Cd. Through Vertical plane

Blue = Max Cd. Through Horizontal plane



4.19 lbs / 1.9 kg

# Warranty =

5 year Limited warranty