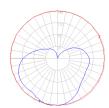

## Light distribution =

Diffused

Red = Max Cd. Through Vertical plane

Blue = Max Cd. Through Horizontal plane

4.19 lbs / 1.9 kg