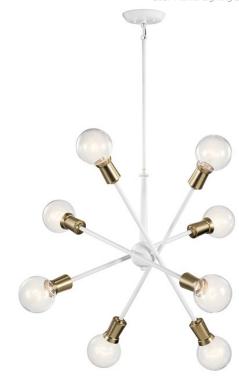

## **SPECIFICATIONS**

| Certifications/Qualifications                                                                           |                                                                  |
|---------------------------------------------------------------------------------------------------------|------------------------------------------------------------------|
|                                                                                                         | www.kichler.com/warranty                                         |
| Dimensions                                                                                              |                                                                  |
| Base Backplate Chain/Stem Length Weight Height Overall Height Width                                     | 6.00 DIA<br>36"<br>8.00 LBS<br>26.00"<br>69.00"<br>30.00"        |
| Light Source                                                                                            |                                                                  |
| Lamp Included Lamp Type Light Source Max or Nominal Watt # of Bulbs/LED Modules Socket Type Socket Wire | Not Included<br>G<br>Incandescent<br>100W<br>8<br>Medium<br>150" |
| Mounting/Installation                                                                                   |                                                                  |
| Lead Wire Length<br>Location Rating                                                                     | 64"<br>Dry                                                       |

## Slope Ceiling Kit Included **FIXTURE ATTRIBUTES**

Mounting Weight

| Housing                      |                    |
|------------------------------|--------------------|
| Primary Material             | STEEL              |
| Product/Ordering Information |                    |
| SKU                          | 43118WH            |
| Finish                       | White              |
| Style                        | Mid-Century Modern |
| UPC                          | 7.83928E+11        |
| Finish Options               |                    |