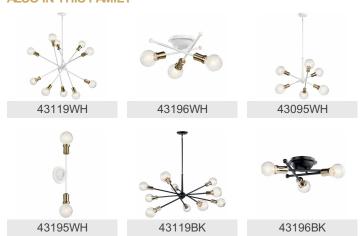

cation Rating                                                                     | 64"<br>Dry                                                       |

## Slope Ceiling Kit Included **FIXTURE ATTRIBUTES**

Mounting Weight

| Housing                      |                    |
|------------------------------|--------------------|
| Primary Material             | STEEL              |
| Product/Ordering Information |                    |
| SKU                          | 43118WH            |
| Finish                       | White              |
| Style                        | Mid-Century Modern |
| UPC                          | 7.83928E+11        |
| Finish Options               |                    |

8.00 LBS

Yes



Black



Chrome



Natural Brass



White



## **ALSO IN THIS FAMILY**